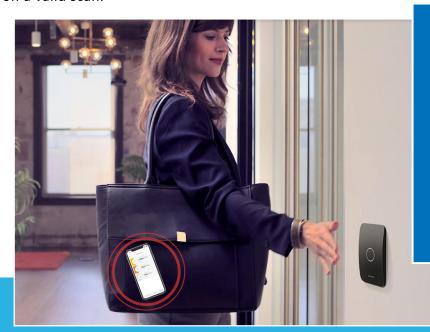

## **Touchless Elevator**

CSI can provide touchless readers that get employees from the building entrance to the tenant's front door without touching a door handle or an elevator button. We can provide a frictionless environment with one hundred percent verification of an employee is verified by building security upon entry.

Employees and visitors can use a no touchless 'button' to get from the lobby to their destination minimizing the spread of germs to themselves and others.

Licensed, Bonded, Insured