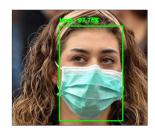

## **Temperature Monitoring & Mask Detection**

As the COVID Crisis has evolved temperature monitoring of occupants and mask detection have become a critical task for a building staff that is already over tasked.

CSI provides solution that automatically scan for both temperature and mask detection, while providing the tenant / visitor and staff feedback on a valid scan.